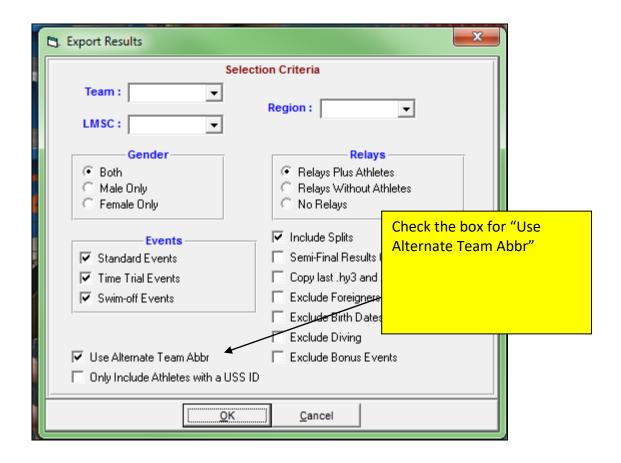

### **Exporting Results**

When exporting the results that will be uploaded to the USMS database, the meet director will want to make sure to export them using the official USMS club designations and not the workout group designations.