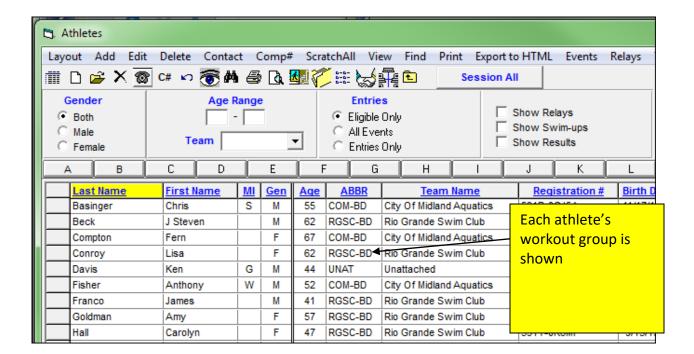

In the following example, the meet is being held in the Border LMSC. All swimmers who are not Unattached are members of the official USMS club "Team Texas" (TEXX). The TEXX club has two workout groups, RGSC and COM, that are competing against each other in the meet.

LMSC: Border (BD)

Official USMS Club: Team Texas (TEXX)

Workout groups: RGSC, COM

#### **Entering Athletes**

As you enter each athlete's name into the database, select their workout group from the pull-down list in the "Team" field.