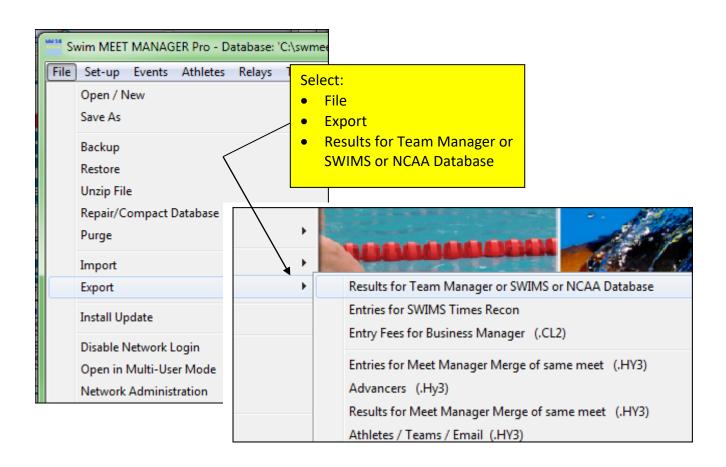

### **Exporting Results**

When exporting the results that will be uploaded to the USMS database, the meet director will want to make sure to export them using the official USMS club designations and not the workout group designations.