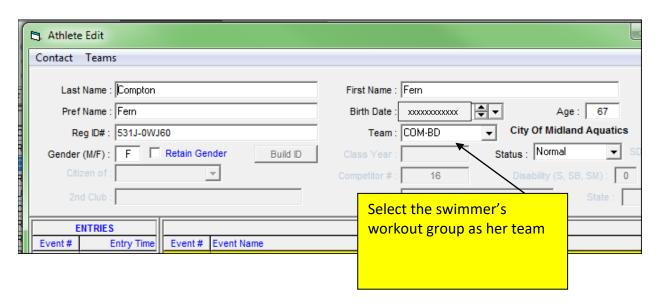

#### **Entering Athletes**

As you enter each athlete's name into the database, select their workout group from the pull-down list in the "Team" field.