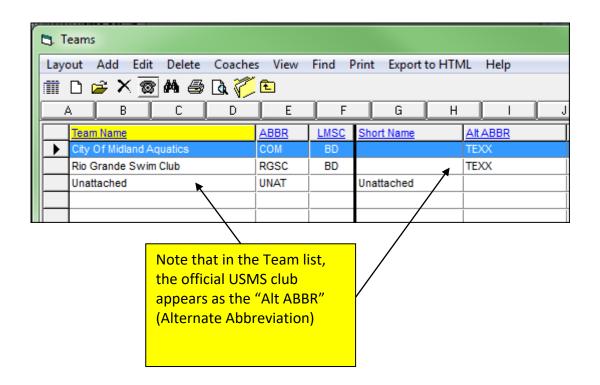

#### **Setting up the Workout Groups and Club**

First you must set up each workout group as a "Team" (the Meet Manager terminology).