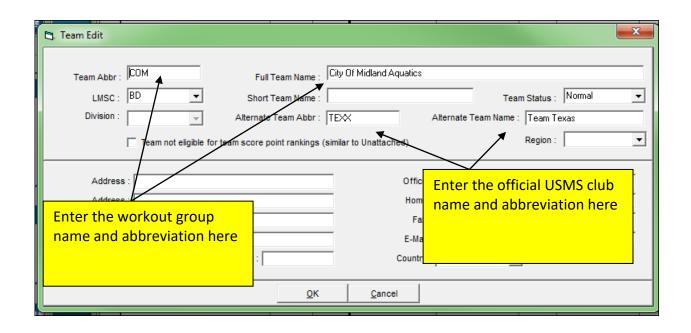

In the following example, the meet is being held in the Border LMSC. All swimmers who are not Unattached are members of the official USMS club "Team Texas" (TEXX). The TEXX club has two workout groups, RGSC and COM, that are competing against each other in the meet.

LMSC: Border (BD)

Official USMS Club: Team Texas (TEXX)

Workout groups: RGSC, COM

#### **Setting up the Workout Groups and Club**

First you must set up each workout group as a "Team" (the Meet Manager terminology).