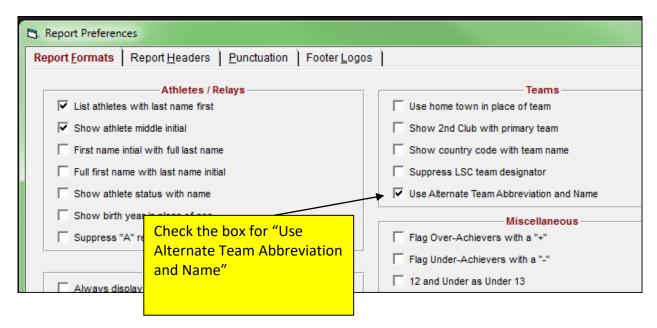

Next, you can re-run the report so that it displays just the swimmers' official USMS club abbreviations:

| M en 45      | 5-49 50 SC Meter Backstroke<br>531Z-0TJ63 Marshall, William S | 46                                       | TEXX-BD                                              | NT                                       | 41.99                                    |
|--------------|---------------------------------------------------------------|------------------------------------------|------------------------------------------------------|------------------------------------------|------------------------------------------|
| 2            | 5317-0BJ50 Hancock, Thomas                                    | 45                                       | TEXX-BD                                              | NT                                       | 45.29                                    |
| M on 55      | 5-59 50 SC Meter Backstroke                                   |                                          |                                                      |                                          |                                          |
| 1            | 531 A-09J4J Kennedy, Timothy H                                | 59                                       | TEXX-BD                                              | NT                                       | 28.07                                    |
| M en 60      | 0-64 50 SC Meter Backstroke                                   |                                          |                                                      |                                          |                                          |
| 1            | 5315-08J3B Moore, Don                                         | 60                                       | TEXX-BD                                              | NT                                       | 32.76                                    |
| 2            | 531E-0LJ58 Beck, J Steven                                     | 62                                       | TEXX-BD                                              | NT                                       | 35.87                                    |
| Wom er 1 2 3 | (TEXX) is listed with see late                                | w 44<br>w 62<br>at the<br>s now<br>ith t | A<br>3) Tomlin<br>se individual sy<br>w displayed. T | he relay te<br>group nam<br>d results co | eams are still es but we will ontain the |